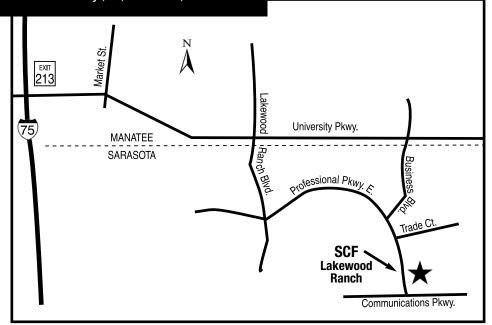

## **SCF Lakewood Ranch**

7131 Professional Pkwy., E., Sarasota, FL 34240

All SCF campuses are tobacco-free.