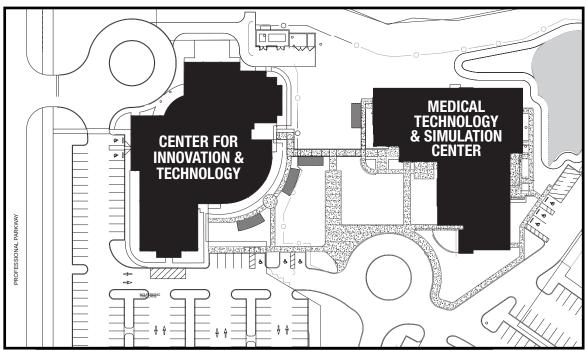

## Directory -

## **Center for Innovation & Technology**

Corporate and Community Development offices, credit and noncredit classrooms, computer labs, 156-seat interactive auditorium, and multi-purpose room with caterer's kitchen

## **Medical Technology & Simulation Center**

Simulated hospital setting and intensive care units, nursing and science labs and classrooms, education and business classrooms, café, and student services, nursing department and faculty offices